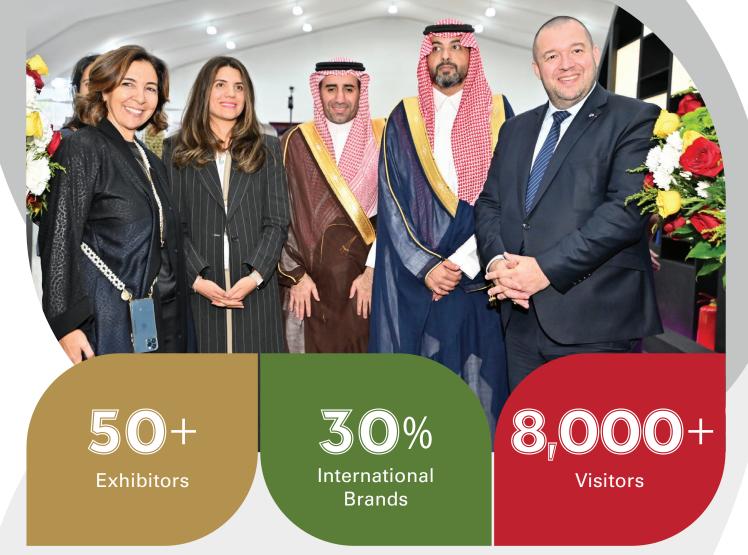

### SALON DU CHOCOLAT ET DE LA PÂTISSERIE RIYADH

The first edition of Salon du Chocolat et de la Pâtisserie Riyadh, an event dedicated to chocolate and pastry, ended on a high note on 29 November 2023, after three exceptional days at the Riyadh International Convention & Exhibition Center.

Established in Paris, the salon is the largest chocolate and pastry exhibition in the world and is held in more than 17 cities, including New York, Tokyo and Dubai.

Several exciting events were held during the three-day show, namely the Choco Demo, Pastry Show, Dessert & Pastry Competition and Salon du Chocolat Junior. Visitors were also able to enjoy attending the live Fashion Show with a reel of chocolate dresses that were specially created by well-known pastry chefs and fashion designers.