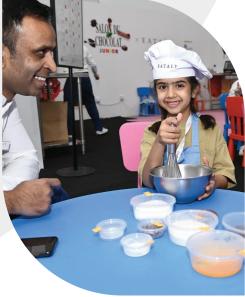

### SALON DU CHOCOLAT JUNIOR

## SALON DU CHOCOLAT

The Salon du Chocolat Junior offered children and their families a chance to step inside the magical world of chocolate, where they had fun, learned about chocolate and taste it too.